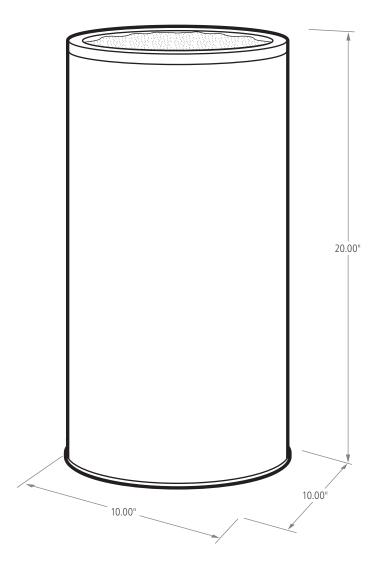

## **METALLIC**

SAND URN

| GALLONS | LENGTH (in.) | WIDTH (in.) | HEIGHT (in.) |
|---------|--------------|-------------|--------------|
| N/A     | 10.00        | 10.00       | 20.00        |