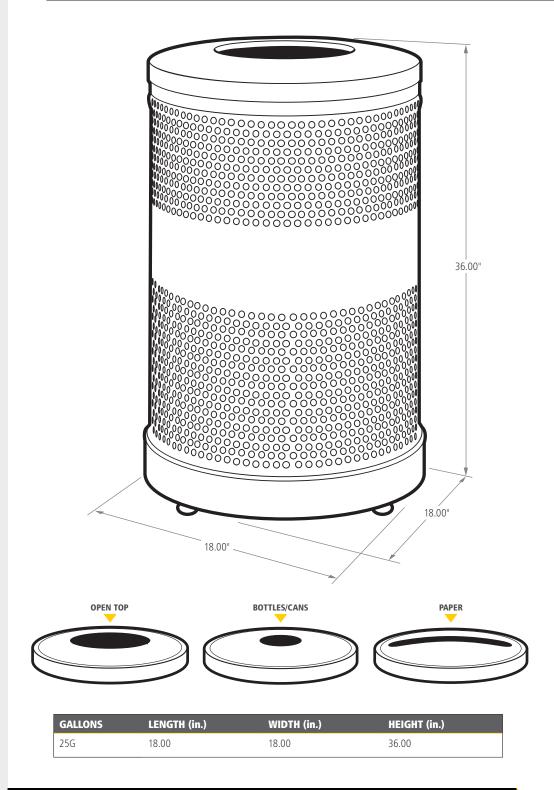

### ►STANDARD COLOR OPTIONS

| SKU #       | DESCRIPTION                          | LINERS  | COLOR                             | GALLONS | WEIGHT (lbs.) | LENGTH (in.) | WIDTH (in.) | HEIGHT (in.) |
|-------------|--------------------------------------|---------|-----------------------------------|---------|---------------|--------------|-------------|--------------|
| FGS3EGBKPL  | CLASSICS RECYCLE OPEN TOP<br>94L/25G | PLASTIC | BLACK GLOSS                       | 25      | 46.00         | 18.00        | 18.00       | 36.00        |
| FGS3EPBKPL  | CLASSICS RECYCLE OPEN TOP 94L/25G    | PLASTIC | BLACK GLOSS                       | 25      | 46.00         | 18.00        | 18.00       | 36.00        |
| FGS3SSGBKPL | CLASSICS RECYCLE OPEN TOP<br>94L/25G | PLASTIC | STAINLESS STEEL<br>WITH BLACK LID | 25      | 46.00         | 18.00        | 18.00       | 36.00        |
| FGS3SSPBKPL | CLASSICS RECYCLE OPEN TOP<br>94L/25G | PLASTIC | STAINLESS STEEL<br>WITH BLACK LID | 25      | 46.00         | 18.00        | 18.00       | 36.00        |