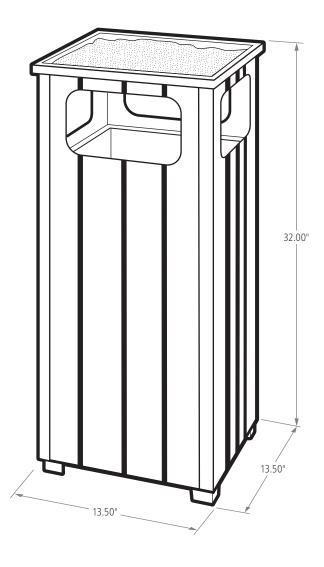

# REGENT

ASH/TRASH

| GALLONS | LENGTH (in.) | WIDTH (in.) | HEIGHT (in.) |
|---------|--------------|-------------|--------------|
| 12G     | 13.50        | 13.50       | 32.00        |

# REGENT

ASH/TRASH

## ►STANDARD COLOR OPTIONS

| SKU #          | DESCRIPTION              | LINER   | COLOR       | GALLONS | WEIGHT (lbs.) | LENGTH (in.) | WIDTH (in.) | HEIGHT (in.) |
|----------------|--------------------------|---------|-------------|---------|---------------|--------------|-------------|--------------|
| FGR14SU50PLEGN | REGENT ASH/TRASH 45L/12G | PLASTIC | GREEN GLOSS | 12      | 44.00         | 13.50        | 13.50       | 32.00        |