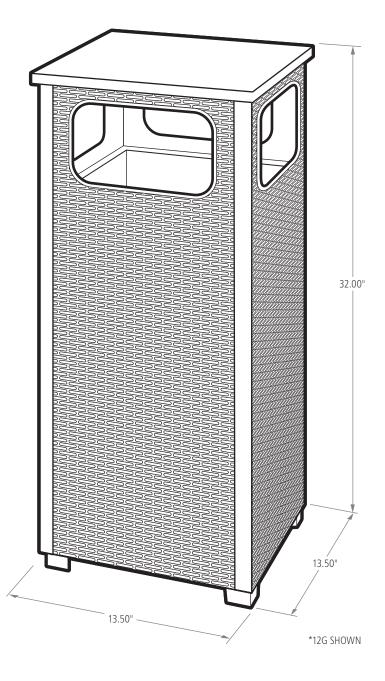

# DIMENSION

FLAT TOP

| GALLONS      | LENGTH (in.) | WIDTH (in.) | HEIGHT (in.) |
|--------------|--------------|-------------|--------------|
| 12G* (SHOWN) | 13.50        | 13.50       | 32.00        |
| 24G          | 18.00        | 18.00       | 32.00        |

# DIMENSION

FLAT TOP