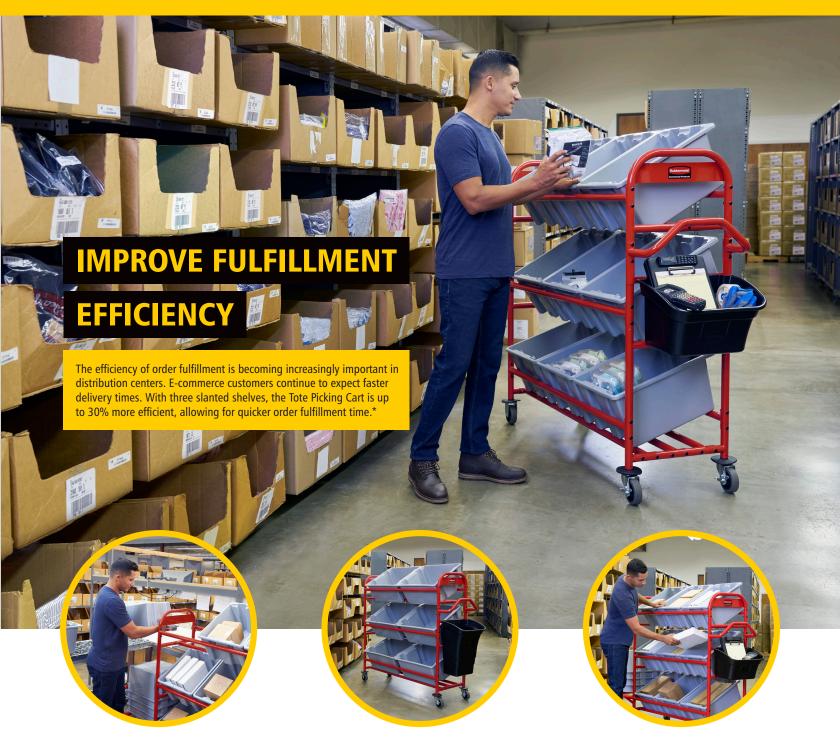

# **SAVES TIME**

On-board tote storage reduces time spent locating totes and allows for more time on other tasks.

#### **INCREASED VISIBILITY**

Angled shelf design offers clear visibility to stored items, which helps reduce errors in the picking process.

#### **ERGONOMIC DESIGN**

Multiple shelf design helps minimize bending and lifting while the handle was designed with ergonomics in mind.