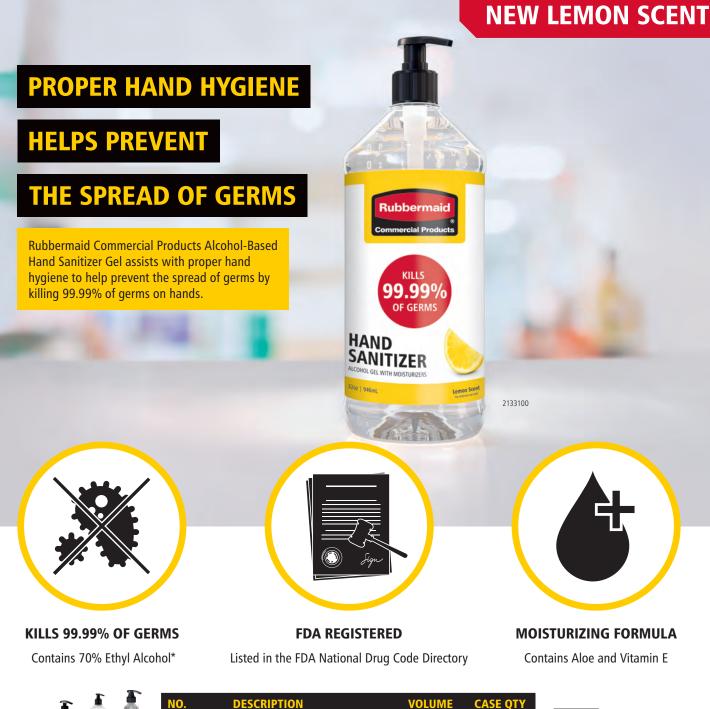

## ALCOHOL-BASED HAND SANITIZER GEL

| ĩ       | 1                                                                                                                                                                                                                                                                                                                                                                                                                                                                                                                                                                                                                                                                                                                                                                                                                                                                                                                                                                                                                                                                                                                                                                                                                                                                                                                                                                                                                                                                                                                                                                                                                                                                                                                                                                                                                                                                                                                                                                                                                                                                                                                              | A DA    | NO.     | DESCRIPTION                      | VOLUME | CASE QTY |
|---------|--------------------------------------------------------------------------------------------------------------------------------------------------------------------------------------------------------------------------------------------------------------------------------------------------------------------------------------------------------------------------------------------------------------------------------------------------------------------------------------------------------------------------------------------------------------------------------------------------------------------------------------------------------------------------------------------------------------------------------------------------------------------------------------------------------------------------------------------------------------------------------------------------------------------------------------------------------------------------------------------------------------------------------------------------------------------------------------------------------------------------------------------------------------------------------------------------------------------------------------------------------------------------------------------------------------------------------------------------------------------------------------------------------------------------------------------------------------------------------------------------------------------------------------------------------------------------------------------------------------------------------------------------------------------------------------------------------------------------------------------------------------------------------------------------------------------------------------------------------------------------------------------------------------------------------------------------------------------------------------------------------------------------------------------------------------------------------------------------------------------------------|---------|---------|----------------------------------|--------|----------|
| -       |                                                                                                                                                                                                                                                                                                                                                                                                                                                                                                                                                                                                                                                                                                                                                                                                                                                                                                                                                                                                                                                                                                                                                                                                                                                                                                                                                                                                                                                                                                                                                                                                                                                                                                                                                                                                                                                                                                                                                                                                                                                                                                                                | -       | 2133271 | ALCOHOL-BASED HAND SANITIZER GEL | 16 OZ  | 10       |
|         | Contraction of the local division of the loc |         | 2133100 | ALCOHOL-BASED HAND SANITIZER GEL | 32 OZ  | 6        |
| 2133271 | 2133100                                                                                                                                                                                                                                                                                                                                                                                                                                                                                                                                                                                                                                                                                                                                                                                                                                                                                                                                                                                                                                                                                                                                                                                                                                                                                                                                                                                                                                                                                                                                                                                                                                                                                                                                                                                                                                                                                                                                                                                                                                                                                                                        | 2133501 | 2133501 | ALCOHOL-BASED HAND SANITIZER GEL | 64 OZ  | 4        |

Hand sanitizer for external use only

\*CDC recommends using an alcohol-based hand sanitizer that contains at least 60% alcohol. Source: "Centers for Disease Control and Prevention," 2 April 2020. © 2020 Rubbermaid Commercial Products LLC | 8900 NorthPointe Executive Park Drive, Huntersville, NC 28078